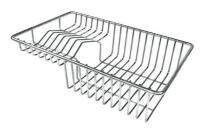

#### **OPTIONAL ACCESSORIES**

**Glass chopping board** 8631 300

HDPE Chopping board 8657 001

HPDE Twin chopping board 8644 101

Stainless steel basket 8611 000

Stainless steel plate rack 8100 303 \* only in combination with the accessory 8644 101