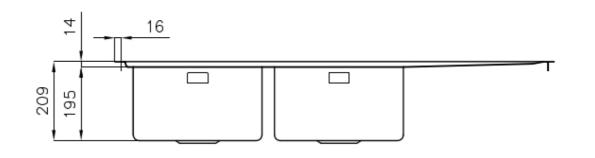

### DETAILS

| Edge/Installation Type | Flush-mount   Top-mount                                         |
|------------------------|-----------------------------------------------------------------|
| Finish                 | Foster brushed                                                  |
| Material               | AISI 304 stainless steel                                        |
| Texture                | Foster brushed                                                  |
| Base                   | 80 cm                                                           |
| Dimensions             | 1160 x 520 mm                                                   |
| Standard fittings      | Fixing hooks, gasket, drain, overflow and siphon, boxed packing |
| Mixer holes            | 2 standard holes                                                |
| Built-in hole          | View technical data sheet                                       |

| Drainer                   | Yes                                                                                                                                                                                                         |
|---------------------------|-------------------------------------------------------------------------------------------------------------------------------------------------------------------------------------------------------------|
| Width                     | 116 cm                                                                                                                                                                                                      |
| Bowl dimension            | 340x400mm                                                                                                                                                                                                   |
| Number of bowls           | 2 bowls                                                                                                                                                                                                     |
| Waste fitting             | Drain with automatic PM control                                                                                                                                                                             |
| FEATURES                  |                                                                                                                                                                                                             |
| Automatic waste fitting   | The waste-fitting with round remote knob is supplied; a practical accessory which makes it unnecessary to get wet in order to drain the water from the bowl.                                                |
| Basket 3,5" waste fitting | The drain is equipped with a large 3.5" drain, with the practical basket cap that prevents the discharge of solid parts.                                                                                    |
| Deep bowls                | This bowls reach an important depth, over 20 cm, thanks to the advanced production technology, that can be offer great capiency and practicity in all the washing operations.                               |
| Double mixer hole         | The large tap counter is already fitted with a series of 2 tap holes. In the second hole it is possible to install the remote control of the automatic drain or, alternatively, a practical soap dispenser. |

High thickness Imm thick steel. A significant thickness, which guarantees the maximum sturdiness and durability.

Perimetral overflow The overflow is always a security on the Foster sinks that prevents the overflow of water in case of oversights. The perimeter drain solution improves aesthetics thanks to its square and essential shape.