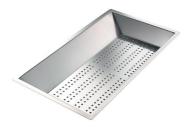

White bowl 8153 100

Graters kit with ring-holder and food collection tray 8159 101

\* only in combination with the accessory 8644 101

Stainless steel perforated tray 8151 000 \* only in combination with the accessory 8644 101