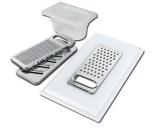

White bowl 8153 100

Graters kit with ring-holder and food collection tray 8159 101

\* only in combination with the accessory 8644 101

Stainless steel perforated tray 8151 000 \* only in combination with the accessory 8644 101