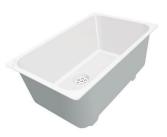

White bowl 8153 100

Graters kit with ring-holder and food collection tray 8159 101

\* only in combination with the accessory 8644 101

Stainless steel perforated tray 8151 000 \* only in combination with the accessory 8644 101