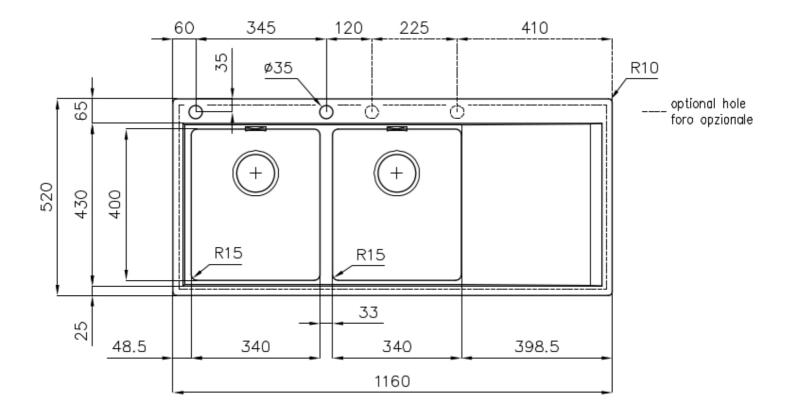

### DETAILS

| Edge/Installation Type | Flush-mount   Top-mount                                         |
|------------------------|-----------------------------------------------------------------|
| Finish                 | Foster brushed                                                  |
| Material               | AISI 304 stainless steel                                        |
| Texture                | Foster brushed                                                  |
| Base                   | 80 cm                                                           |
| Dimensions             | 1160 x 520 mm                                                   |
| Standard fittings      | Fixing hooks, gasket, drain, overflow and siphon, boxed packing |
| Mixer holes            | 2 standard holes                                                |
| Built-in hole          | View technical data sheet                                       |

| Drainer                   | Yes                                                                                                                                                                                                         |
|---------------------------|-------------------------------------------------------------------------------------------------------------------------------------------------------------------------------------------------------------|
| Width                     | 116 cm                                                                                                                                                                                                      |
| Bowl dimension            | 340x400mm                                                                                                                                                                                                   |
| Number of bowls           | 2 bowls                                                                                                                                                                                                     |
| Waste fitting             | Drain with automatic PM control                                                                                                                                                                             |
| FEATURES                  |                                                                                                                                                                                                             |
| Automatic waste fitting   | The waste-fitting with round remote knob is supplied; a practical accessory which makes it unnecessary to get wet in order to drain the water from the bowl.                                                |
| Basket 3,5" waste fitting | The drain is equipped with a large 3.5" drain, with the practical basket cap that prevents the discharge of solid parts.                                                                                    |
| Deep bowls                | This bowls reach an important depth, over 20 cm, thanks to the advanced production technology, that can be offer great capiency and practicity in all the washing operations.                               |
| Double mixer hole         | The large tap counter is already fitted with a series of 2 tap holes. In the second hole it is possible to install the remote control of the automatic drain or, alternatively, a practical soap dispenser. |

High thickness Imm thick steel. A significant thickness, which guarantees the maximum sturdiness and durability.

Perimetral overflow The overflow is always a security on the Foster sinks that prevents the overflow of water in case of oversights. The perimeter drain solution improves aesthetics thanks to its square and essential shape.

Small radius

Bowls with squared shapes with a modern design and an increased capacity, for a minimal aesthetics connected with an extreme practicity.